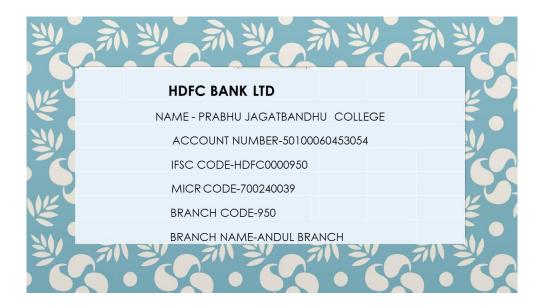

### This notice will be valid for every phase of PG Geography Admission. Admission Date will follow CU Notification

| Date of Admission           | 26.09.2024 onwards                                                         | As per CU Notification                        |  |  |  |
|-----------------------------|----------------------------------------------------------------------------|-----------------------------------------------|--|--|--|
| Time for verification       | 11 am to 1 pm                                                              |                                               |  |  |  |
| Venue for verification      | College office                                                             |                                               |  |  |  |
| Amount to be paid to take   | 15605                                                                      | Online transfer (NEFT / IMPS). Payment slip / |  |  |  |
| admission in PG Geography   |                                                                            | screenshot should be emailed to:              |  |  |  |
| first semester              |                                                                            | hemantamondal@pjc.ac.in                       |  |  |  |
| List of documents to be     | Photocopy of 1. B.A / B. Sc. MARK SHEET, 2. MADHYAMIK ADMIT CARD           |                                               |  |  |  |
| verified                    | AS AGE PROOF, 3. CU REGISTRATION CERTIFICATE, 4. CASTE                     |                                               |  |  |  |
|                             | CERTIFICATE IF ANY / PH CERTIFICATE IF ANY, 5. SCANNED COPY OF             |                                               |  |  |  |
|                             | CU ADMISSION FORM                                                          |                                               |  |  |  |
| Any Query                   | 8697251733, HOD, Department of Geography                                   |                                               |  |  |  |
| After payment candidate     | Make a single PDF File with all scanned documents and mail it to the given |                                               |  |  |  |
| should visit the department | email.                                                                     |                                               |  |  |  |
| and join into the Whats app |                                                                            |                                               |  |  |  |
| group                       |                                                                            |                                               |  |  |  |
| Bank Details                |                                                                            |                                               |  |  |  |