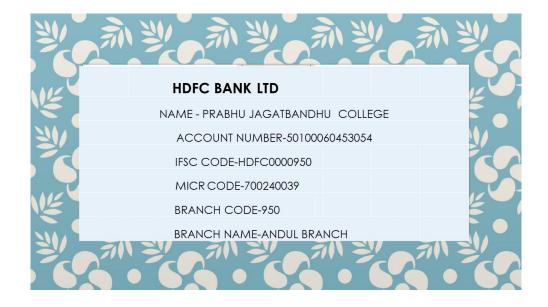

## This notice will be valid for every phase of PG Geography Admission. Admission Date will follow CU Notification

| Date of Admission                                                     | 04 .10.2021<br>onwards                                                                                                                                                                                                 | As per CU Notification                                                                                                                           |  |  |  |
|-----------------------------------------------------------------------|------------------------------------------------------------------------------------------------------------------------------------------------------------------------------------------------------------------------|--------------------------------------------------------------------------------------------------------------------------------------------------|--|--|--|
| Time for verification                                                 | 11 am to 1 pm                                                                                                                                                                                                          |                                                                                                                                                  |  |  |  |
| Venue for verification                                                | College office                                                                                                                                                                                                         | Social Distancing and sanitization rules are as per Govt. Notification. No candidate will be allowed to enter the college premises without musk. |  |  |  |
| Amount to be paid to take admission in PG Geography first semester    | 15605                                                                                                                                                                                                                  | Online transfer (NEFT / IMPS). Payment slip / screenshot should be emailed to: hemantamondal@pjc.ac.in                                           |  |  |  |
| List of documents to be verified                                      | Photocopy of 1. B.A / B. Sc. MARK SHEET, 2. MADHYAMIK ADMIT CARD AS AGE PROOF, 3. CU REGISTRATION CERTIFICATE, 4. CASTE CERTIFICATE IF ANY / PH CERTIFICATE IF ANY, 5. SCANNED COPY OF CU ADMISSION FORM               |                                                                                                                                                  |  |  |  |
| Any Query                                                             | 8697251733, HOD, Department of Geography                                                                                                                                                                               |                                                                                                                                                  |  |  |  |
| After payment candidate should join into the Whats app group via link | https://chat.whatsapp.com/IPWEPZCz9iXAAQlk9Wpd3U If candidate failed to attend the college physically, kindly join the whats app group and make a single PDF File with all scanned documents and post it in the group. |                                                                                                                                                  |  |  |  |
| Bank Details                                                          |                                                                                                                                                                                                                        |                                                                                                                                                  |  |  |  |